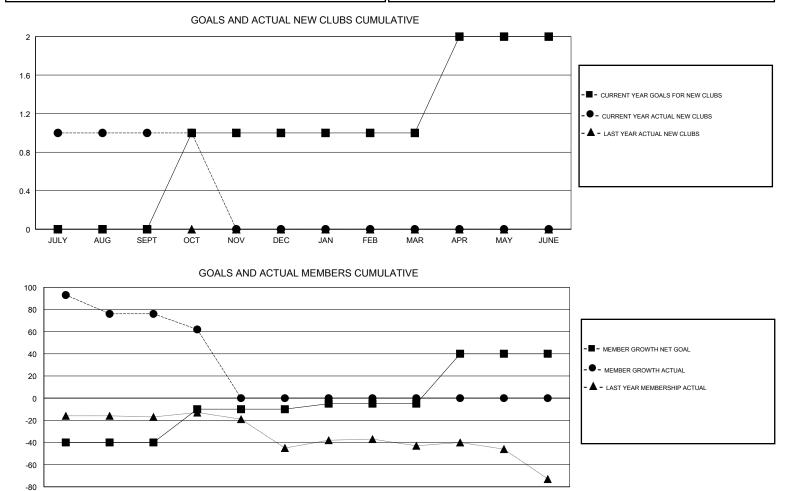

## **CINDY GREGG** GMT:

| GMT: CINDY G  | REGG          |             | LOCA          | TION VIRGINIA         | GMT CA                    |                         |                                                    |  |  |
|---------------|---------------|-------------|---------------|-----------------------|---------------------------|-------------------------|----------------------------------------------------|--|--|
|               | Club          | )S          |               | Members               |                           |                         |                                                    |  |  |
|               | RESULTS FOR   | R 2017-2018 |               | RESULTS FOR 2017-2018 |                           |                         |                                                    |  |  |
| QUARTER       | NEW CLUB GOAL | NEW CLUBS   | DROPPED CLUBS | QUARTER               | MEMBER GROWTH NET<br>GOAL | MEMBER GROWTH<br>ACTUAL | DROPPED<br>MEMBERS ACTUAL<br>(including transfers) |  |  |
| JULY/AUG/SEPT | 0             | 1           | 1             | JULY/AUG/SEPT         | -40                       | 155                     | 67                                                 |  |  |
| OCT/NOV/DEC   | 1             | 0           | 1             | OCT/NOV/DEC           | 30                        | 5                       | 18                                                 |  |  |
| JAN/FEB/MAR   | 0             | 0           | 0             | JAN/FEB/MAR           | 5                         | 0                       | 0                                                  |  |  |
| APR/MAY/JUNE  | 1             | 0           | 0             | APR/MAY/JUNE          | 45                        | 0                       | 0                                                  |  |  |